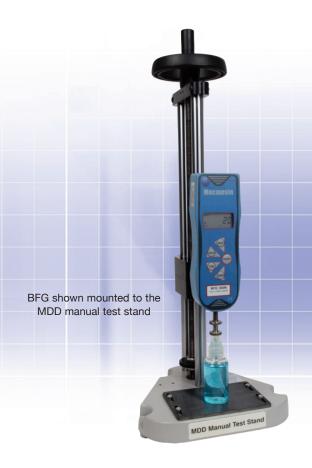

Supplied as standard with calibration certificate traceable to national standards.

Constructed in a rigid yet lightweight aluminium housing, with its ergonomically attractive shape, the BFG can be used as a hand-held instrument, or alternatively it can be mounted to manual or motorised test stands to allow testing under more controlled conditions.