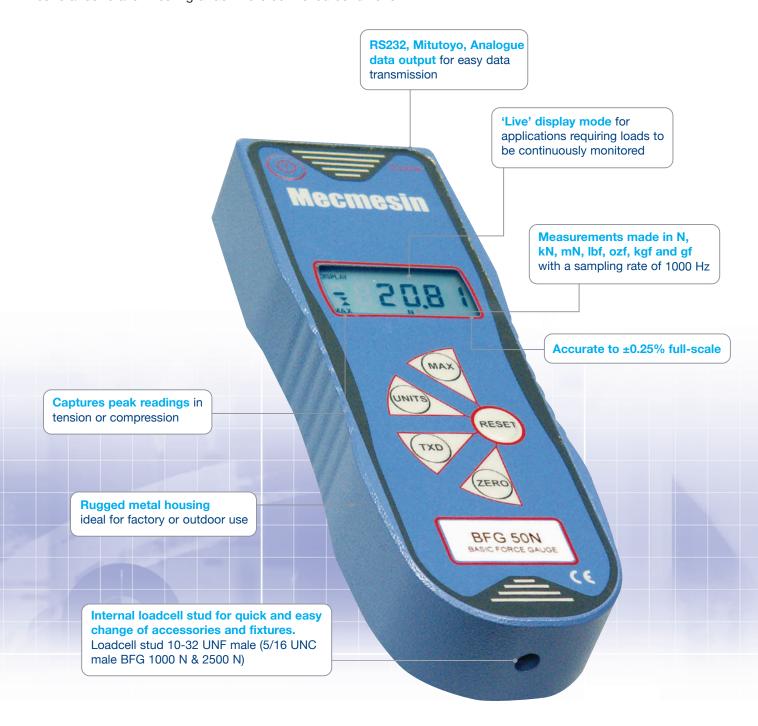

# **Basic Force Gauge**

### "Live" and "Peak Hold" display with data-output in metal housing

The Basic Force Gauge (BFG) is designed for easy operation and provides outstanding tension and compression measurement performance and reliability at an affordable price.

Supplied as standard with calibration certificate traceable to national standards.

Constructed in a rigid yet lightweight aluminium housing, with its ergonomically attractive shape, the BFG can be used as a hand-held instrument, or alternatively it can be mounted to manual or motorised test stands to allow testing under more controlled conditions.

• Accuracy ±0.25% of full scale

• Full scale deflection of loadcell typically 0.5 mm

• Operating temperature 10°C - 35°C

### **Key Features**

- Accuracy ±0.25% of full range
- · 6 capacities from 10 N up to 2500 N
- Peak capture in tension and compression
- Wide range of grips and fixtures