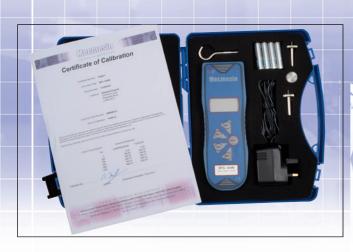

# easy-to-use ergonomic robust

All models carry CE marking and are supplied in a robust carrying case with standard accessories and a calibration certificate traceable to UK national standards.

See page 14 for details of accessories supplied.

BFG with accessories shown in carry case